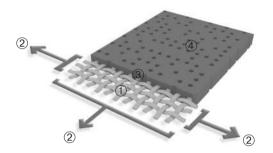

#### Précontraint Technology

Précontraint technology, which is protected by patents worldwide, enables the production of flexible composite materials with exceptional dimensional properties above the normal standards of the sector.

Précontraint technology consists of applying a coating with biaxial tension throughout the production cycle (along weft and warp): the flexible frame made from high tenacity composite yarn is coated with several layers of polymers, and covered with dirt resistant surface treatment.

The materials using Précontraint technology gain unique properties in terms of resistance, dimensional stability, lightness. This technology eliminates deformation due to load and provides a longer service life.

#### **Exclusive Précontraint® Technology**

Patented worldwide, the Précontraint® technology by Serge Ferrari involves keeping the composite under tension throughout the manufacturing cycle. It gives our materials exceptional performance that enable them to surpass market standards in terms of dimensional stability, mechanical strength, coating thickness and flatness.

High-tenacity polyester micro-yarn based cloth

A coating with fabrics under bi-axial constant tension in both warp and weft directions

Greater coating at the top of the yarns and a dirt resistant surface treatment

Exceptional flatness and thinness

Superior elongation and tear resistance

No deformation during processing and use

Superior aesthetic and mechanical durability

Smooth finish, easy to clean, space saving, easy rolling