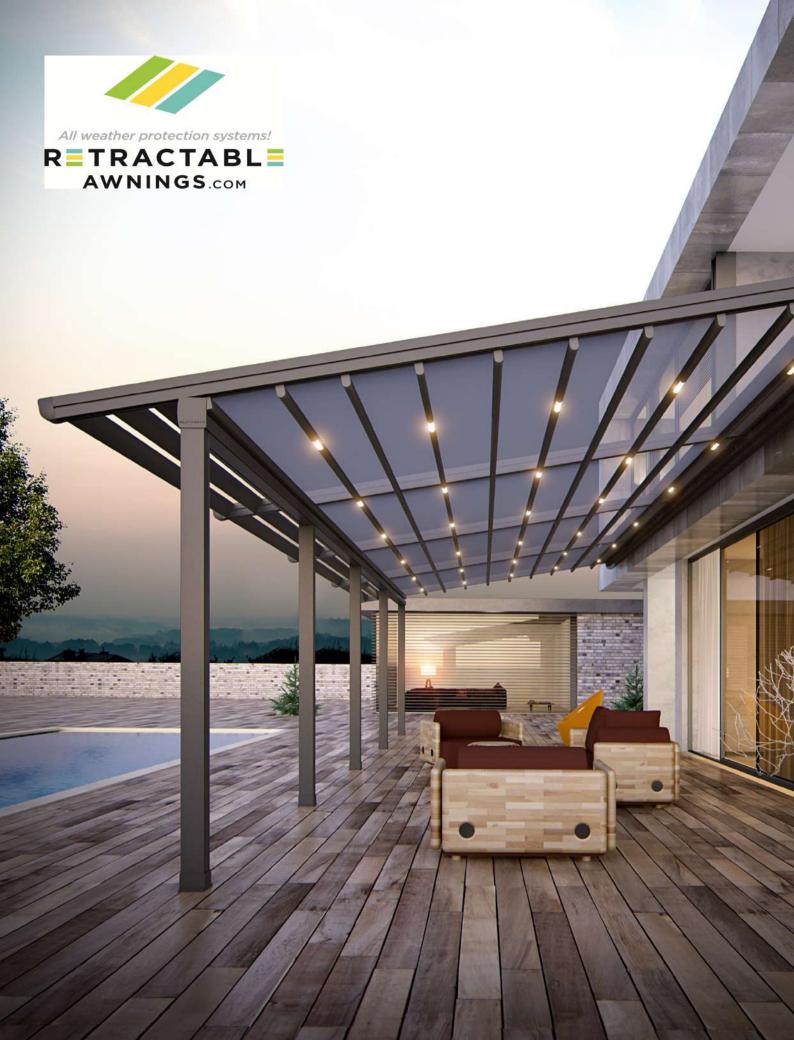

### PERGOLA & SHADING

I PREFER

| Premium<br>Soltis Perform 92 - Soltis Lounge 96<br>Soltis Proof W96 - Soltis 6002 Opaque<br>Soltis 622 Opaque<br>Soltis Proof 502 Translucent |                                                                          | Premium Soltis Proof W96 Lodge 6002 Translucent Soltis 6002 Opaque Soltis 622 Opaque Soltis Proof 502 | Premium<br>Soltis 6002 Opaque<br>Soltis 622 Opaque | Premium<br>Soltis Perform 92<br>Soltis 6002 Opaque<br>Soltis Proof 502<br>Translucent |                 |
|-----------------------------------------------------------------------------------------------------------------------------------------------|--------------------------------------------------------------------------|-------------------------------------------------------------------------------------------------------|----------------------------------------------------|---------------------------------------------------------------------------------------|-----------------|
| Soltis Perform 92<br>Soltis Lounge 96                                                                                                         |                                                                          |                                                                                                       |                                                    |                                                                                       | Alphalia Silent |
| Soltis Perform 92<br>Soltis Lounge 96                                                                                                         | Soltis Harmony 88<br>Soltis Perform 92<br>Soltis Lounge 96               | Translucent                                                                                           |                                                    |                                                                                       | AW Acoustic     |
| Soltis Perform 92                                                                                                                             | Soltis Perform 92<br>Soltis Proof W96<br>Soltis Proof 502<br>Translucent | Premium<br>Soltis Proof W96<br>Soltis 622 Opaque<br>Soltis Proof 502<br>Translucent                   | Premium<br>Soltis 622 Opaque                       | Soltis Perform 92<br>Soltis Proof 502                                                 |                 |