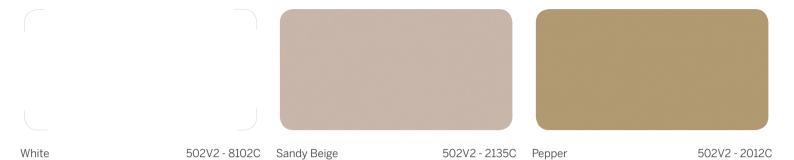

### Soltis Perform 92

External

#### MAIN FEATURES

Thermal performance Light balance and visual comfort

White

Sandy Beige

↔ ↔ S L 92-2043

Champagne

↔ ↔ S L 92 - 2175

Boulder

↔ ↔ S L 92-2171

Anthracite