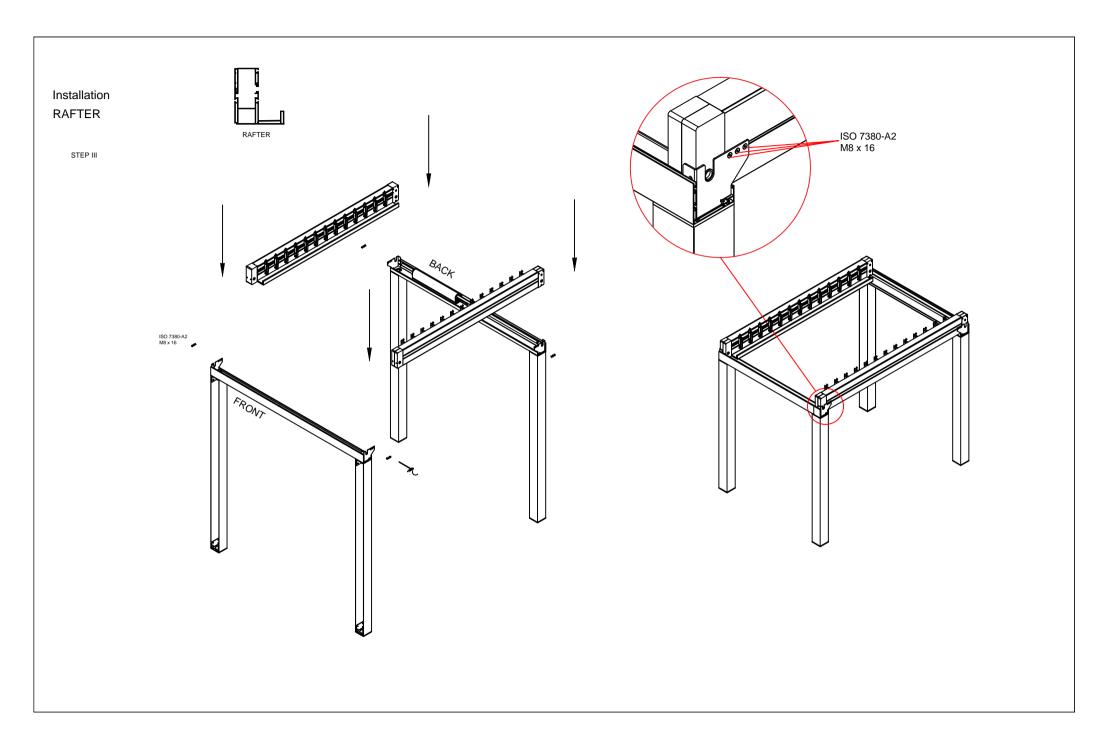

All weather protection systems! R=TRACTABL=

AWNINGS.COM

W: 135 cm < 400 cm P: 200 cm < 600 cm

Tel (305) 628-2424 Tel (866) 438-2964

info@retractableawnings.com 9 I All information contained in this document was provided by the manufacturer of the components for this particular model. As a fabricator/distributor, Retractableawnings.com Inc. claims no liability with respect to these documents as we are not

> All measurements in this document are metric. To convert from metric (meters, centimeters and millimeters) to imperial (feet and inches) visit this website:

http://www.onlineconversion.com/length\_common.htm

engineers and did not complete any of the information,

engineering or calculations in this document.











## Installation LOUVRE

STEP VI







# Installation STEP VII



## Installation

### LIGHTING STRIPE PROFILE (OPTIONAL ITEM)

STEP VIII-A





#### STEP VIII-B









#### Installation

#### RAFTER SIDE COVER PROFILE

STEP X-A





STEP X-B

#### **GUTTER CAP PROFILE**