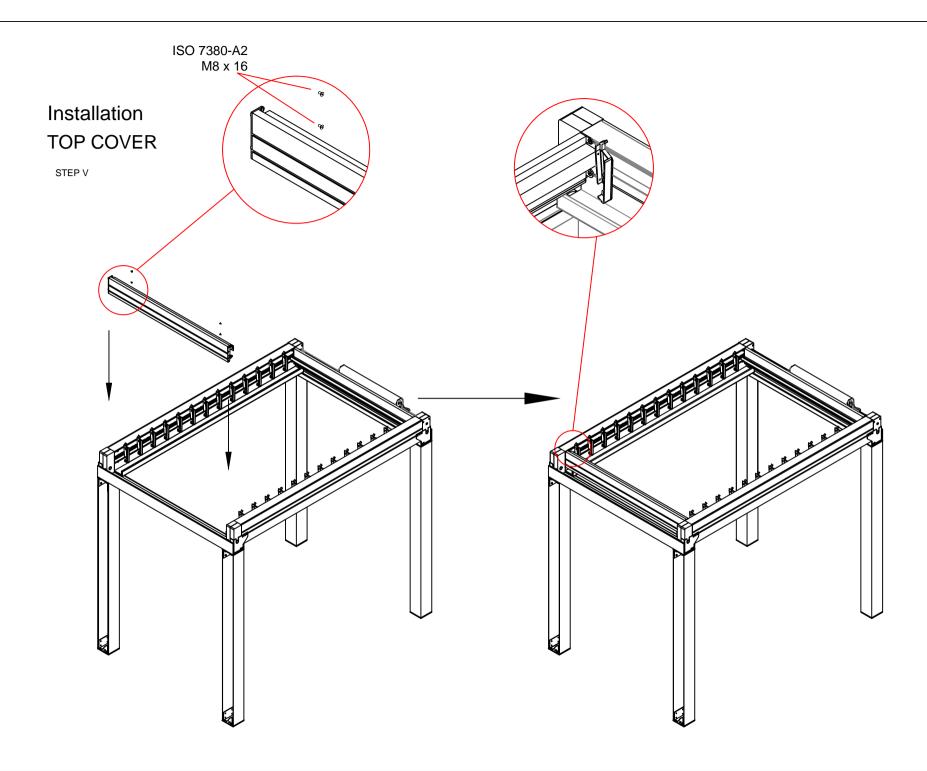

All weather protection systems! R=TRACTABL=

AWNINGS.COM

W: 135 cm < 400 cm P: 200 cm < 600 cm

Tel (305) 628-2424 Tel (866) 438-2964

info@retractableawnings.com 9 I All information contained in this document was provided by the manufacturer of the components for this particular model. As a fabricator/distributor, Retractableawnings.com Inc. claims no liability with respect to these documents as we are not

> All measurements in this document are metric. To convert from metric (meters, centimeters and millimeters) to imperial (feet and inches) visit this website:

http://www.onlineconversion.com/length\_common.htm

engineers and did not complete any of the information,

engineering or calculations in this document.











## Installation LOUVRE

STEP VI







# Installation STEP VII



## Installation

### LIGHTING STRIPE PROFILE (OPTIONAL ITEM)

STEP VIII-A





#### STEP VIII-B









#### Installation

#### RAFTER SIDE COVER PROFILE

STEP X-A





STEP X-B

#### **GUTTER CAP PROFILE**