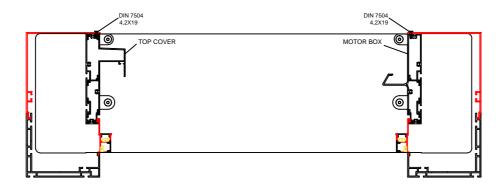

provided by the manufacturer of the components for this particular model. As a fabricator/distributor, Retractableawnings.com Inc. claims no liability with respect to these documents as we are not

> All measurements in this document are metric. To convert from metric (meters, centimeters and millimeters) to imperial (feet and inches) visit this website:

http://www.onlineconversion.com/length\_common.htm

engineers and did not complete any of the information,

engineering or calculations in this document.











## Installation LOUVRE

STEP VI







# Installation STEP VII



## Installation

### LIGHTING STRIPE PROFILE (OPTIONAL ITEM)

STEP VIII-A





#### STEP VIII-B









#### Installation

#### RAFTER SIDE COVER PROFILE

STEP X-A





STEP X-B

#### **GUTTER CAP PROFILE**