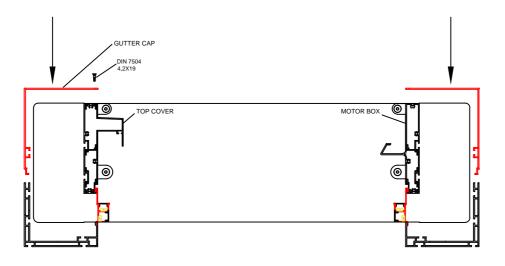

s provided by the manufacturer of the components for this particular model. As a fabricator/distributor, Retractableawnings.com Inc. claims no liability with respect to these documents as we are not

> All measurements in this document are metric. To convert from metric (meters, centimeters and millimeters) to imperial (feet and inches) visit this website:

http://www.onlineconversion.com/length\_common.htm

engineers and did not complete any of the information,

engineering or calculations in this document.











## Installation LOUVRE

STEP VI







# Installation STEP VII



## Installation

### LIGHTING STRIPE PROFILE (OPTIONAL ITEM)

STEP VIII-A





#### STEP VIII-B









#### Installation

#### RAFTER SIDE COVER PROFILE

STEP X-A





STEP X-B

#### **GUTTER CAP PROFILE**