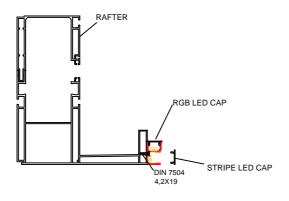

(305) 628-2424 Tel (866) 438-2964

info@retractableawnings.com 9 I All information contained in this document was provided by the manufacturer of the components for this particular model. As a fabricator/distributor, Retractableawnings.com Inc. claims no liability with respect to these documents as we are not

> All measurements in this document are metric. To convert from metric (meters, centimeters and millimeters) to imperial (feet and inches) visit this website:

http://www.onlineconversion.com/length\_common.htm

engineers and did not complete any of the information,

engineering or calculations in this document.











## Installation LOUVRE

STEP VI







# Installation STEP VII



## Installation

### LIGHTING STRIPE PROFILE (OPTIONAL ITEM)

STEP VIII-A





#### STEP VIII-B









#### Installation

#### RAFTER SIDE COVER PROFILE

STEP X-A





STEP X-B

#### **GUTTER CAP PROFILE**