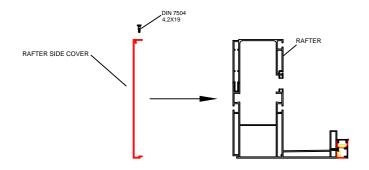

l information contained in this document was provided by the manufacturer of the components for this particular model. As a fabricator/distributor, Retractableawnings.com Inc. claims no liability with respect to these documents as we are not

> All measurements in this document are metric. To convert from metric (meters, centimeters and millimeters) to imperial (feet and inches) visit this website:

http://www.onlineconversion.com/length\_common.htm

engineers and did not complete any of the information,

engineering or calculations in this document.











## Installation LOUVRE

STEP VI







# Installation STEP VII



## Installation

### LIGHTING STRIPE PROFILE (OPTIONAL ITEM)

STEP VIII-A





#### STEP VIII-B









#### Installation

#### RAFTER SIDE COVER PROFILE

STEP X-A





STEP X-B

#### **GUTTER CAP PROFILE**