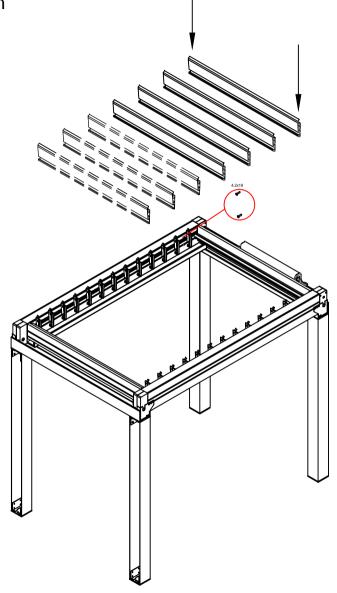

All weather protection systems! R=TRACTABL=

AWNINGS.COM

W: 135 cm < 400 cm P: 200 cm < 600 cm

Tel (305) 628-2424 Tel (866) 438-2964

info@retractableawnings.com 9 I All information contained in this document was provided by the manufacturer of the components for this particular model. As a fabricator/distributor, Retractableawnings.com Inc. claims no liability with respect to these documents as we are not

> All measurements in this document are metric. To convert from metric (meters, centimeters and millimeters) to imperial (feet and inches) visit this website:

http://www.onlineconversion.com/length\_common.htm

engineers and did not complete any of the information,

engineering or calculations in this document.











## Installation LOUVRE

STEP VI







# Installation STEP VII



## Installation

### LIGHTING STRIPE PROFILE (OPTIONAL ITEM)

STEP VIII-A





#### STEP VIII-B









#### Installation

#### RAFTER SIDE COVER PROFILE

STEP X-A





STEP X-B

#### **GUTTER CAP PROFILE**