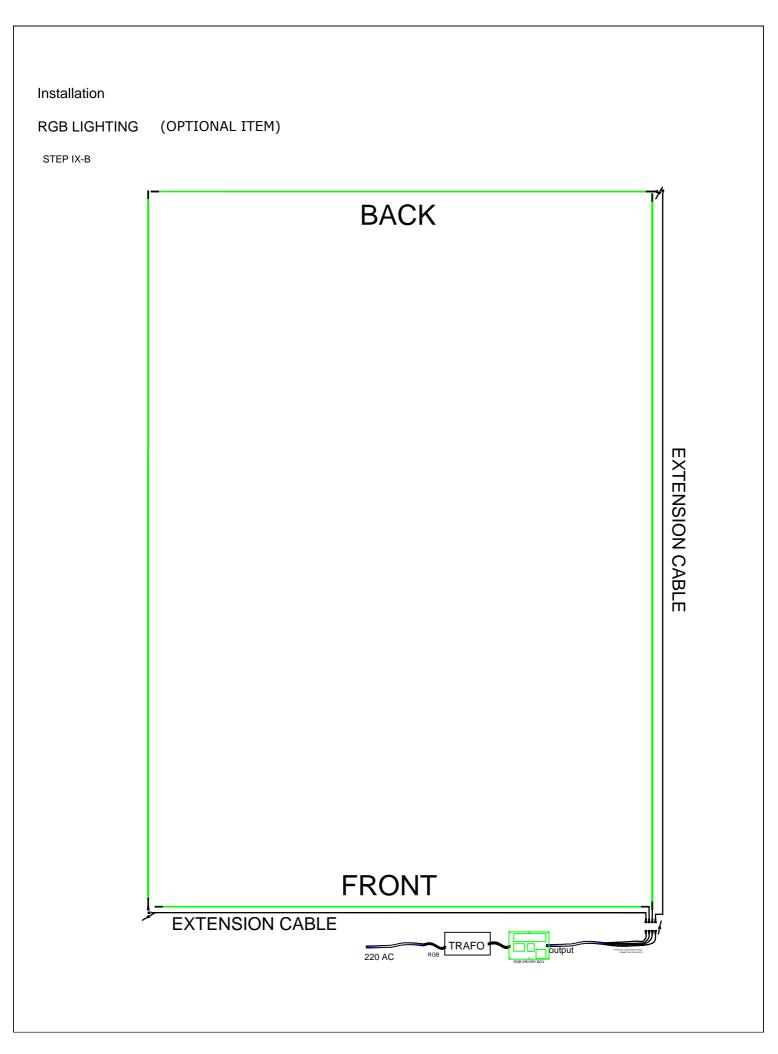

628-2424 Tel (866) 438-2964

info@retractableawnings.com 9 I All information contained in this document was provided by the manufacturer of the components for this particular model. As a fabricator/distributor, Retractableawnings.com Inc. claims no liability with respect to these documents as we are not

> All measurements in this document are metric. To convert from metric (meters, centimeters and millimeters) to imperial (feet and inches) visit this website:

http://www.onlineconversion.com/length\_common.htm

engineers and did not complete any of the information,

engineering or calculations in this document.











## Installation LOUVRE

STEP VI







# Installation STEP VII



## Installation

### LIGHTING STRIPE PROFILE (OPTIONAL ITEM)

STEP VIII-A





#### STEP VIII-B









#### Installation

#### RAFTER SIDE COVER PROFILE

STEP X-A





STEP X-B

#### **GUTTER CAP PROFILE**