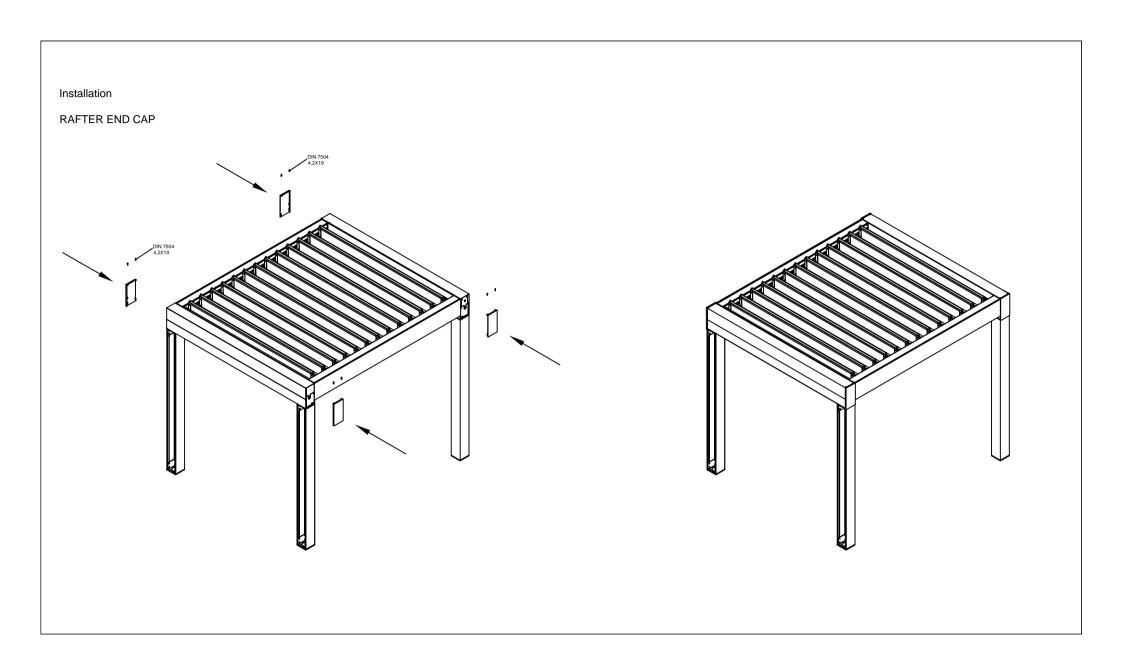

ovided by the manufacturer of the components for this particular model. As a fabricator/distributor, Retractableawnings.com Inc. claims no liability with respect to these documents as we are not

> All measurements in this document are metric. To convert from metric (meters, centimeters and millimeters) to imperial (feet and inches) visit this website:

http://www.onlineconversion.com/length\_common.htm

engineers and did not complete any of the information,

engineering or calculations in this document.











## Installation LOUVRE

STEP VI







# Installation STEP VII



## Installation

### LIGHTING STRIPE PROFILE (OPTIONAL ITEM)

STEP VIII-A





#### STEP VIII-B









#### Installation

#### RAFTER SIDE COVER PROFILE

STEP X-A





STEP X-B

#### **GUTTER CAP PROFILE**