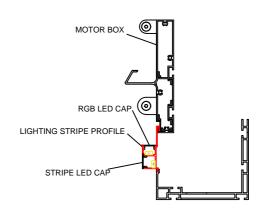

00 cm < 600 cm

Tel (305) 628-2424 Tel (866) 438-2964

info@retractableawnings.com 9 I All information contained in this document was provided by the manufacturer of the components for this particular model. As a fabricator/distributor, Retractableawnings.com Inc. claims no liability with respect to these documents as we are not

> All measurements in this document are metric. To convert from metric (meters, centimeters and millimeters) to imperial (feet and inches) visit this website:

http://www.onlineconversion.com/length\_common.htm

engineers and did not complete any of the information,

engineering or calculations in this document.











## Installation LOUVRE

STEP VI







# Installation STEP VII



## Installation

### LIGHTING STRIPE PROFILE (OPTIONAL ITEM)

STEP VIII-A





#### STEP VIII-B









#### Installation

#### RAFTER SIDE COVER PROFILE

STEP X-A





STEP X-B

#### **GUTTER CAP PROFILE**