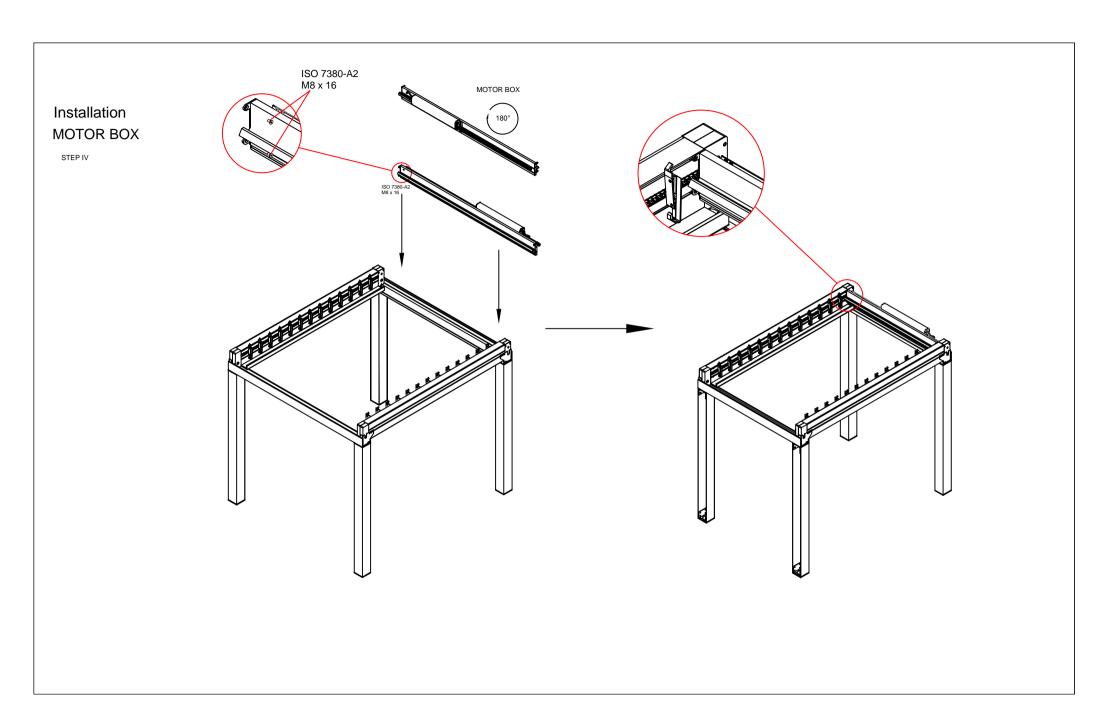

All weather protection systems! R=TRACTABL=

AWNINGS.COM

W: 135 cm < 400 cm P: 200 cm < 600 cm

Tel (305) 628-2424 Tel (866) 438-2964

info@retractableawnings.com 9 I All information contained in this document was provided by the manufacturer of the components for this particular model. As a fabricator/distributor, Retractableawnings.com Inc. claims no liability with respect to these documents as we are not

> All measurements in this document are metric. To convert from metric (meters, centimeters and millimeters) to imperial (feet and inches) visit this website:

http://www.onlineconversion.com/length\_common.htm

engineers and did not complete any of the information,

engineering or calculations in this document.











## Installation LOUVRE

STEP VI







# Installation STEP VII



## Installation

### LIGHTING STRIPE PROFILE (OPTIONAL ITEM)

STEP VIII-A





#### STEP VIII-B









#### Installation

#### RAFTER SIDE COVER PROFILE

STEP X-A





STEP X-B

#### **GUTTER CAP PROFILE**