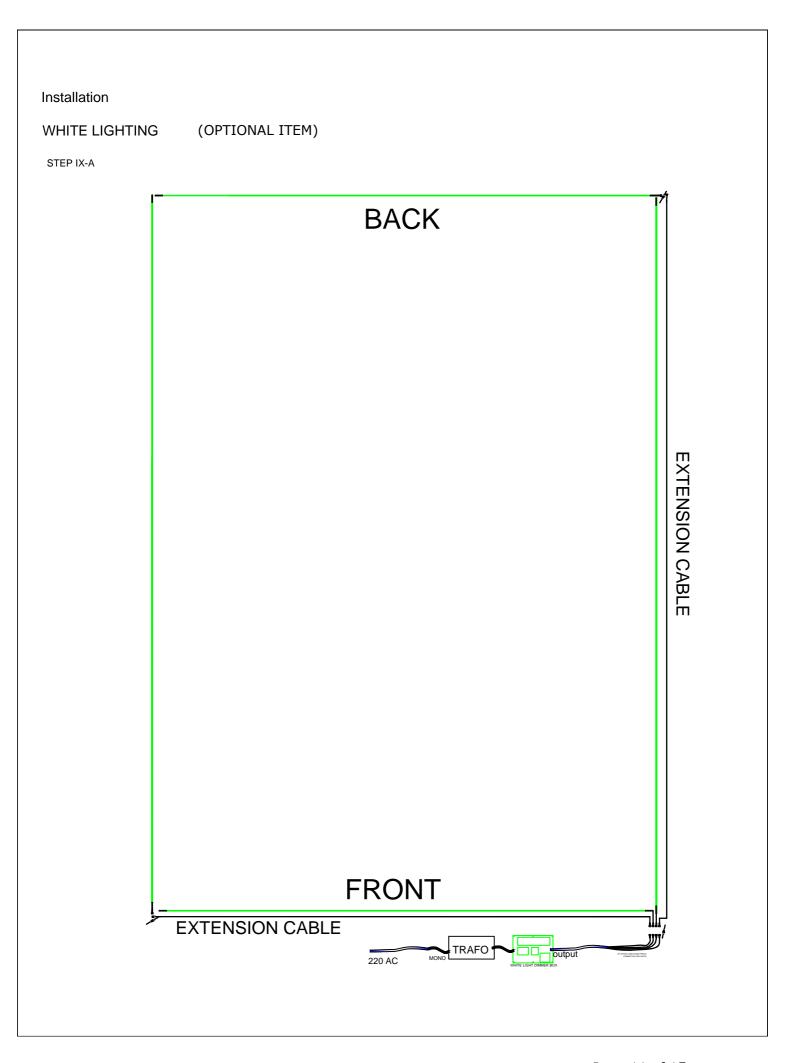

) 628-2424 Tel (866) 438-2964

info@retractableawnings.com 9 I All information contained in this document was provided by the manufacturer of the components for this particular model. As a fabricator/distributor, Retractableawnings.com Inc. claims no liability with respect to these documents as we are not

> All measurements in this document are metric. To convert from metric (meters, centimeters and millimeters) to imperial (feet and inches) visit this website:

http://www.onlineconversion.com/length\_common.htm

engineers and did not complete any of the information,

engineering or calculations in this document.











## Installation LOUVRE

STEP VI







# Installation STEP VII



## Installation

### LIGHTING STRIPE PROFILE (OPTIONAL ITEM)

STEP VIII-A





#### STEP VIII-B









#### Installation

#### RAFTER SIDE COVER PROFILE

STEP X-A





STEP X-B

#### **GUTTER CAP PROFILE**