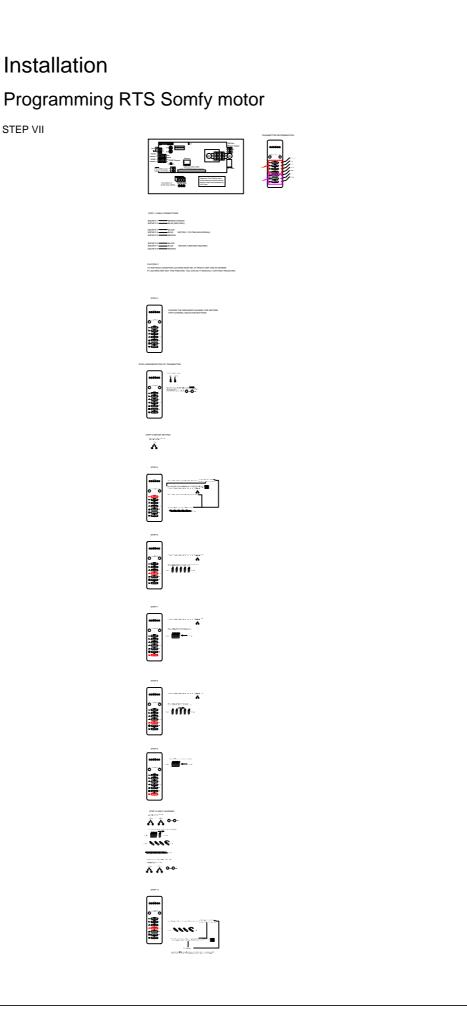

l weather protection systems! R=TRACTABL=

AWNINGS.COM

W: 135 cm < 400 cm P: 200 cm < 600 cm

Tel (305) 628-2424 Tel (866) 438-2964

info@retractableawnings.com 9 I All information contained in this document was provided by the manufacturer of the components for this particular model. As a fabricator/distributor, Retractableawnings.com Inc. claims no liability with respect to these documents as we are not

> All measurements in this document are metric. To convert from metric (meters, centimeters and millimeters) to imperial (feet and inches) visit this website:

http://www.onlineconversion.com/length\_common.htm

engineers and did not complete any of the information,

engineering or calculations in this document.











## Installation LOUVRE

STEP VI







# Installation STEP VII



## Installation

### LIGHTING STRIPE PROFILE (OPTIONAL ITEM)

STEP VIII-A





#### STEP VIII-B









#### Installation

#### RAFTER SIDE COVER PROFILE

STEP X-A





STEP X-B

#### **GUTTER CAP PROFILE**