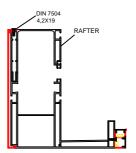

information contained in this document was provided by the manufacturer of the components for this particular model. As a fabricator/distributor, Retractableawnings.com Inc. claims no liability with respect to these documents as we are not

> All measurements in this document are metric. To convert from metric (meters, centimeters and millimeters) to imperial (feet and inches) visit this website:

http://www.onlineconversion.com/length\_common.htm

engineers and did not complete any of the information,

engineering or calculations in this document.











## Installation LOUVRE

STEP VI







# Installation STEP VII



## Installation

### LIGHTING STRIPE PROFILE (OPTIONAL ITEM)

STEP VIII-A





#### STEP VIII-B









#### Installation

#### RAFTER SIDE COVER PROFILE

STEP X-A





STEP X-B

#### **GUTTER CAP PROFILE**