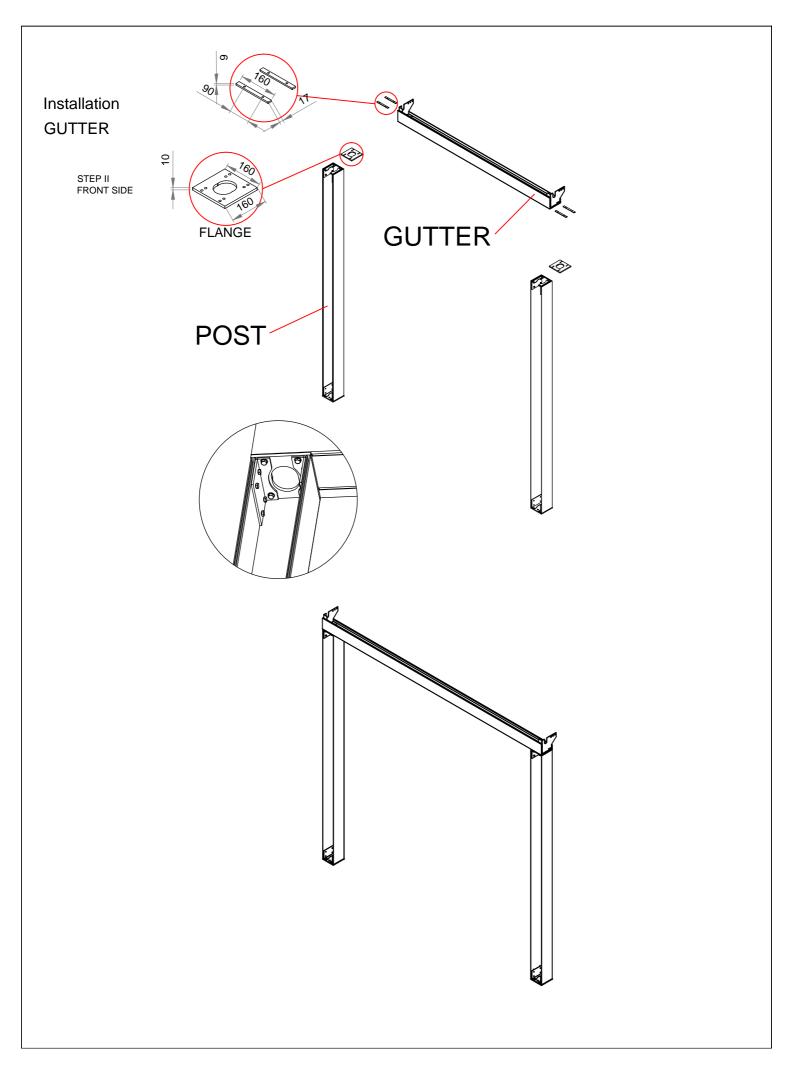

All weather protection systems! R=TRACTABL=

AWNINGS.COM

W: 135 cm < 400 cm P: 200 cm < 600 cm

Tel (305) 628-2424 Tel (866) 438-2964

info@retractableawnings.com 9 I All information contained in this document was provided by the manufacturer of the components for this particular model. As a fabricator/distributor, Retractableawnings.com Inc. claims no liability with respect to these documents as we are not

> All measurements in this document are metric. To convert from metric (meters, centimeters and millimeters) to imperial (feet and inches) visit this website:

http://www.onlineconversion.com/length\_common.htm

engineers and did not complete any of the information,

engineering or calculations in this document.











## Installation LOUVRE

STEP VI







# Installation STEP VII



## Installation

### LIGHTING STRIPE PROFILE (OPTIONAL ITEM)

STEP VIII-A





#### STEP VIII-B









#### Installation

#### RAFTER SIDE COVER PROFILE

STEP X-A





STEP X-B

#### **GUTTER CAP PROFILE**