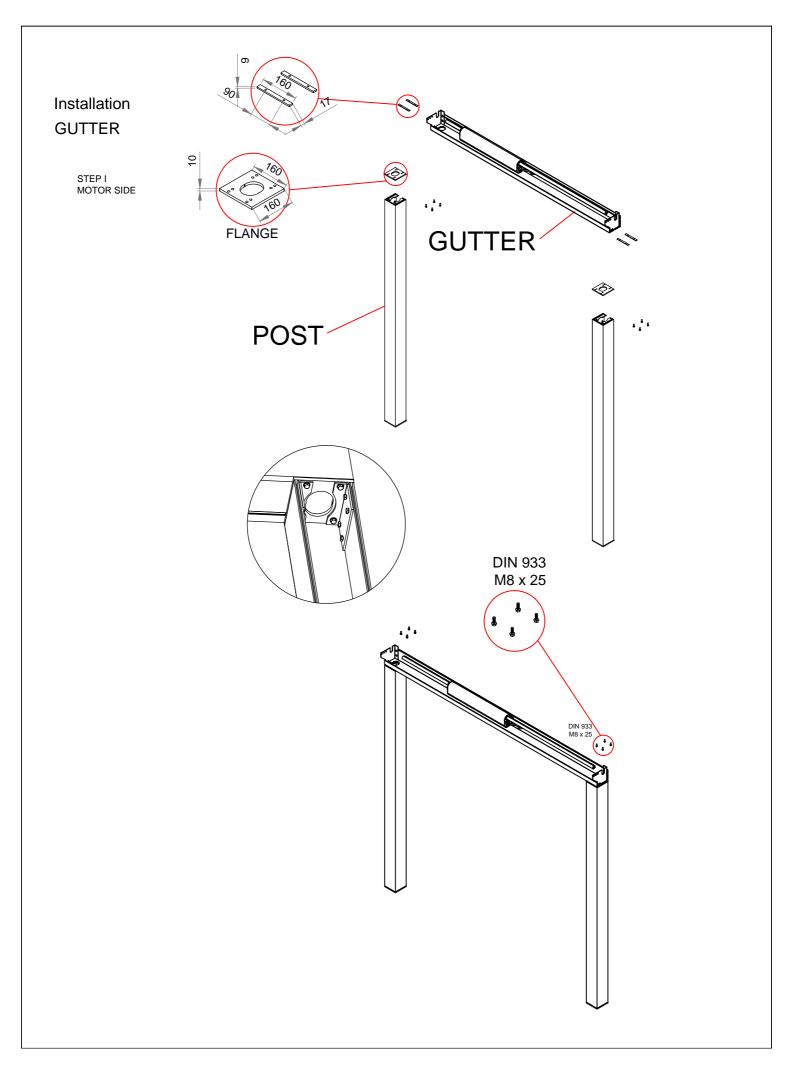

All weather protection systems! R=TRACTABL=

AWNINGS.COM

W: 135 cm < 400 cm P: 200 cm < 600 cm

Tel (305) 628-2424 Tel (866) 438-2964

info@retractableawnings.com 9 I All information contained in this document was provided by the manufacturer of the components for this particular model. As a fabricator/distributor, Retractableawnings.com Inc. claims no liability with respect to these documents as we are not

> All measurements in this document are metric. To convert from metric (meters, centimeters and millimeters) to imperial (feet and inches) visit this website:

http://www.onlineconversion.com/length\_common.htm

engineers and did not complete any of the information,

engineering or calculations in this document.











## Installation LOUVRE

STEP VI







# Installation STEP VII



## Installation

### LIGHTING STRIPE PROFILE (OPTIONAL ITEM)

STEP VIII-A





#### STEP VIII-B









#### Installation

#### RAFTER SIDE COVER PROFILE

STEP X-A





STEP X-B

#### **GUTTER CAP PROFILE**