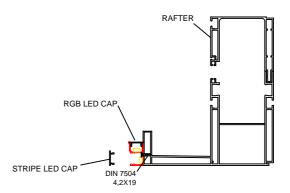

05) 628-2424 Tel (866) 438-2964

info@retractableawnings.com 9 I All information contained in this document was provided by the manufacturer of the components for this particular model. As a fabricator/distributor, Retractableawnings.com Inc. claims no liability with respect to these documents as we are not

> All measurements in this document are metric. To convert from metric (meters, centimeters and millimeters) to imperial (feet and inches) visit this website:

http://www.onlineconversion.com/length\_common.htm

engineers and did not complete any of the information,

engineering or calculations in this document.











## Installation LOUVRE

STEP VI







# Installation STEP VII



## Installation

### LIGHTING STRIPE PROFILE (OPTIONAL ITEM)

STEP VIII-A





#### STEP VIII-B









#### Installation

#### RAFTER SIDE COVER PROFILE

STEP X-A





STEP X-B

#### **GUTTER CAP PROFILE**