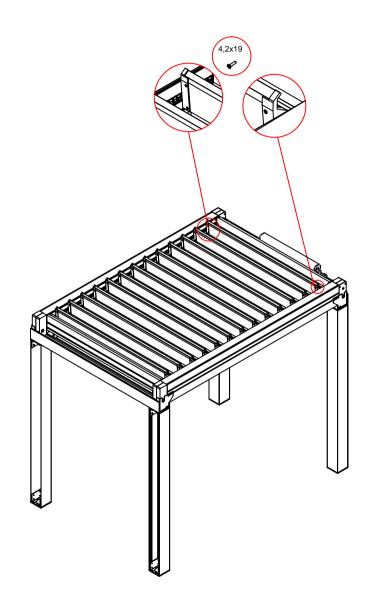

All weather protection systems! R=TRACTABL=

AWNINGS.COM

W: 135 cm < 400 cm P: 200 cm < 600 cm

Tel (305) 628-2424 Tel (866) 438-2964

info@retractableawnings.com 9 I All information contained in this document was provided by the manufacturer of the components for this particular model. As a fabricator/distributor, Retractableawnings.com Inc. claims no liability with respect to these documents as we are not

> All measurements in this document are metric. To convert from metric (meters, centimeters and millimeters) to imperial (feet and inches) visit this website:

http://www.onlineconversion.com/length\_common.htm

engineers and did not complete any of the information,

engineering or calculations in this document.











## Installation LOUVRE

STEP VI







# Installation STEP VII



## Installation

### LIGHTING STRIPE PROFILE (OPTIONAL ITEM)

STEP VIII-A





#### STEP VIII-B









#### Installation

#### RAFTER SIDE COVER PROFILE

STEP X-A





STEP X-B

#### **GUTTER CAP PROFILE**