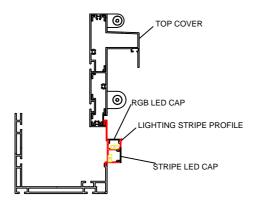

200 cm < 600 cm

Tel (305) 628-2424 Tel (866) 438-2964

info@retractableawnings.com 9 I All information contained in this document was provided by the manufacturer of the components for this particular model. As a fabricator/distributor, Retractableawnings.com Inc. claims no liability with respect to these documents as we are not

> All measurements in this document are metric. To convert from metric (meters, centimeters and millimeters) to imperial (feet and inches) visit this website:

http://www.onlineconversion.com/length\_common.htm

engineers and did not complete any of the information,

engineering or calculations in this document.











## Installation LOUVRE

STEP VI







# Installation STEP VII



## Installation

### LIGHTING STRIPE PROFILE (OPTIONAL ITEM)

STEP VIII-A





#### STEP VIII-B









#### Installation

#### RAFTER SIDE COVER PROFILE

STEP X-A





STEP X-B

#### **GUTTER CAP PROFILE**