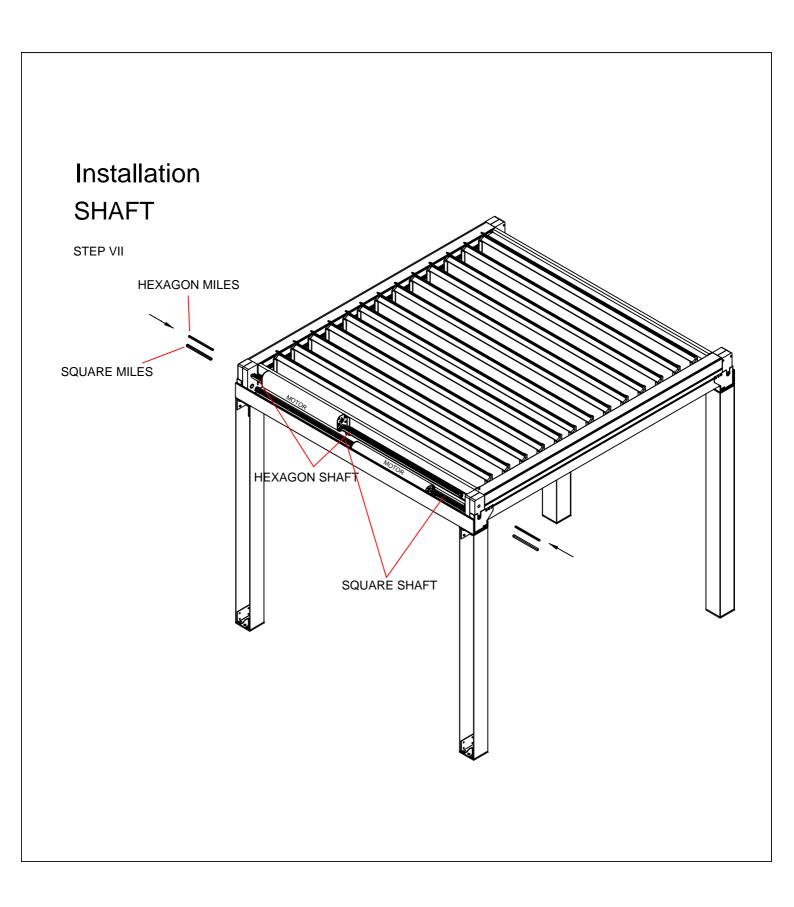

All weather protection systems! R=TRACTABL=

AWNINGS.COM

W: 135 cm < 400 cm P: 200 cm < 600 cm

Tel (305) 628-2424 Tel (866) 438-2964

info@retractableawnings.com 9 I All information contained in this document was provided by the manufacturer of the components for this particular model. As a fabricator/distributor, Retractableawnings.com Inc. claims no liability with respect to these documents as we are not

> All measurements in this document are metric. To convert from metric (meters, centimeters and millimeters) to imperial (feet and inches) visit this website:

http://www.onlineconversion.com/length\_common.htm

engineers and did not complete any of the information,

engineering or calculations in this document.











## Installation LOUVRE

STEP VI







# Installation STEP VII



## Installation

### LIGHTING STRIPE PROFILE (OPTIONAL ITEM)

STEP VIII-A





#### STEP VIII-B









#### Installation

#### RAFTER SIDE COVER PROFILE

STEP X-A





STEP X-B

#### **GUTTER CAP PROFILE**