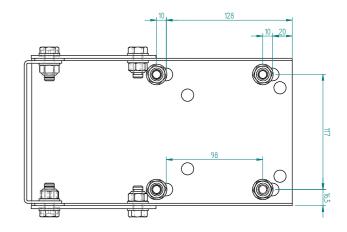

All measurements in this document are metric. To convert from metric (meters, centimeters and millimeters) to imperial (feet and inches) visit this website:

http://www.onlineconversion.com/length\_common.htm