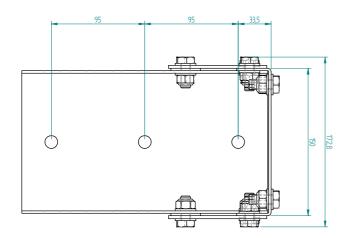

All measurements in this document are metric. To convert from metric (meters, centimeters and millimeters) to imperial (feet and inches) visit this website:

http://www.onlineconversion.com/length\_common.htm