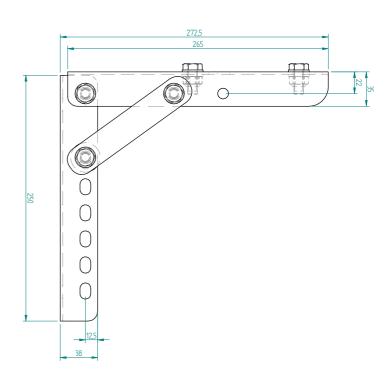

## Venezia model roof mount bracket

All information contained in this document was provided by the manufacturer of the components for this particular model. As a fabricator/distributor, Retractableawnings.com Inc. claims no liability with respect to these documents as we are not engineers and did not complete any of the information, engineering or calculations in this document.

All measurements in this document are metric. To convert from metric (meters, centimeters and millimeters) to imperial (feet and inches) visit this website:

http://www.onlineconversion.com/length\_common.htm

This bracket must not be used for any other model offered by Retractableawnings.com Inc. or any other supplier.