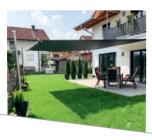

**SHADEONE®** harmonises with the architecture of every building. With its minimalist design and free-fl oating sail membrane, the Twister-Sail adds a visual highlight to every facade.

## an overview

- Can be mounted on almost any surface (e.g. on delicate facades of prefabricated houses)
- Sail has extremely good self-cleaning properties
- Dirt is not rolled up through the patented winding system
- Can be rolled in or out eff ortlessly
- Optimal rain protection by the waterproof membrane
- Reduced water build-up as water runs off the membrane automatically when suspended at an inclination of 8 or more degrees
- Width of up to 600 cm, extends to a length of up to 575 cm