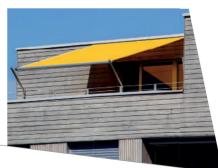

**SHADEONE®** harmonises with the architecture of every building. With its minimalist design and free-fl oating sail membrane, the Twister-Sail adds a visual highlight to every facade.

## an overview

- Can be mounted on almost any surface (e.g. on delicate facades of prefabricated houses)
- Sail has extremely good self-cleaning properties
- Dirt is not rolled up through the patented winding system
- Can be rolled in or out eff ortlessly
- Optimal rain protection by the waterproof membrane
- Reduced water build-up as water runs off the membrane automatically when suspended at an inclination of 8 or more degrees
- Width of up to 600 cm, extends to a length of up to 575 cm