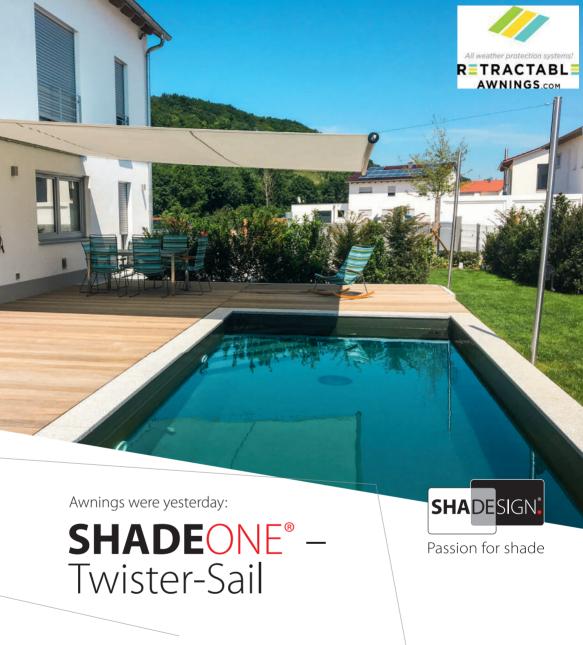

**SHADEONE®** harmonises with the architecture of every building. With its minimalist design and free-fl oating sail membrane, the Twister-Sail adds a visual highlight to every facade.

## **SHADEONE®** – Twister Sail

## an overview

- Can be mounted on almost any surface (e.g. on delicate facades of prefabricated houses)
- Sail has extremely good self-cleaning properties
- Dirt is not rolled up through the patented winding system
- Can be rolled in or out eff ortlessly
- Optimal rain protection by the waterproof membrane
- Reduced water build-up as water runs off the membrane automatically when suspended at an inclination of 8 or more degrees
- Width of up to 600 cm, extends to a length of up to 575 cm