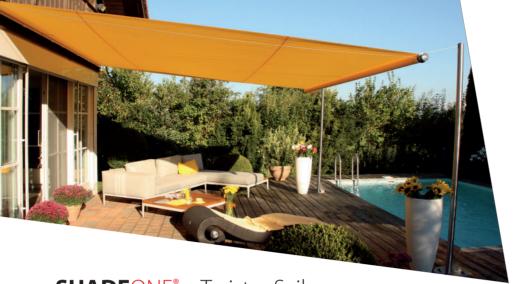

**SHADEONE®** harmonises with the architecture of every building. With its minimalist design and free-fl oating sail membrane, the Twister-Sail adds a visual highlight to every facade.

## **SHADEONE®** – Twister Sail

## an overview

- Can be mounted on almost any surface (e.g. on delicate facades of prefabricated houses)
- Sail has extremely good self-cleaning properties
- Dirt is not rolled up through the patented winding system
- Can be rolled in or out eff ortlessly
- Optimal rain protection by the waterproof membrane
- Reduced water build-up as water runs off the membrane automatically when suspended at an inclination of 8 or more degrees
- Width of up to 600 cm, extends to a length of up to 575 cm