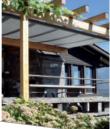

**SHADEONE®** harmonises with the architecture of every building. With its minimalist design and free-fl oating sail membrane, the Twister-Sail adds a visual highlight to every facade.

## an overview

- Can be mounted on almost any surface (e.g. on delicate facades of prefabricated houses)
- Sail has extremely good self-cleaning properties
- Dirt is not rolled up through the patented winding system
- Can be rolled in or out eff ortlessly
- Optimal rain protection by the waterproof membrane
- Reduced water build-up as water runs off the membrane automatically when suspended at an inclination of 8 or more degrees
- Width of up to 600 cm, extends to a length of up to 575 cm